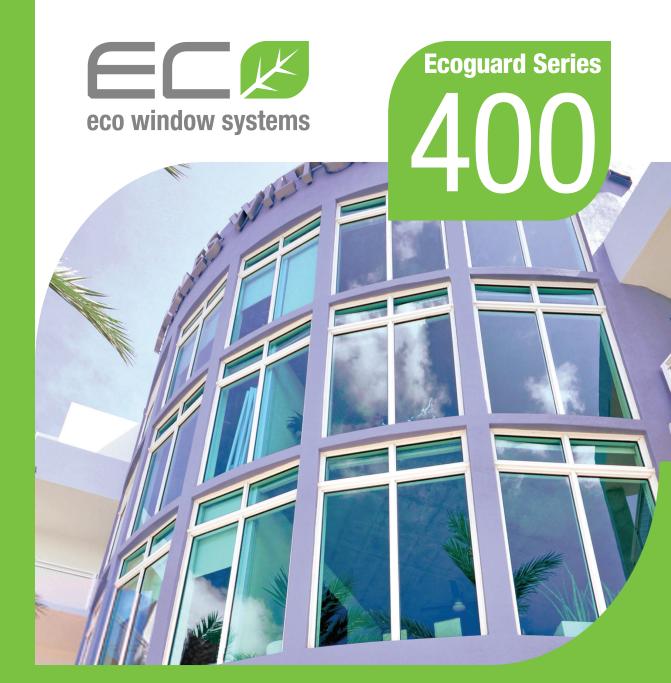

**Preglazed Window Wall System Commercial & Residential** 

The Ecoguard Series 400 Aluminum Window Wall System is pre-assembled at our manufactoring facility and easy to install. Its design focuses on an attractive and durable product which creates a beautifully finished facade for commercial and residential buildings; this storefront system features high-quality metal construction, premium hardware and customized glass options to ensure a perfect match to each customer's unique architectural vision.

# Preglazed Window Wall System Commercial & Residential