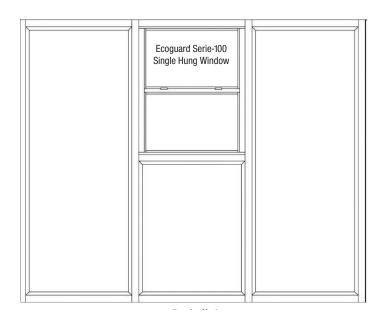

#### Optional

- Pre-glazed ready to install
- Snap-on screw cover
- Available mullion adaptor to include any operable window Detail A

#### Detail A

Operable window insert approved for Ecowindow systems

- SH-100
- HR-200
- CAS-500
- CAS-560