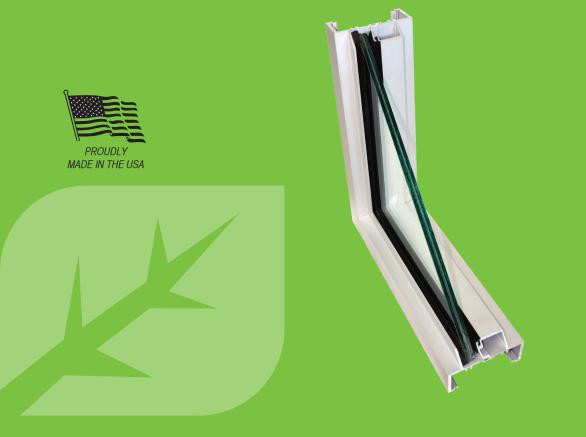

#### Material

Heavy gauge aluminum alloy 5" profile

#### **Available finishes**

- White
- Bronze
- Clear Anodize
- Custom Colors