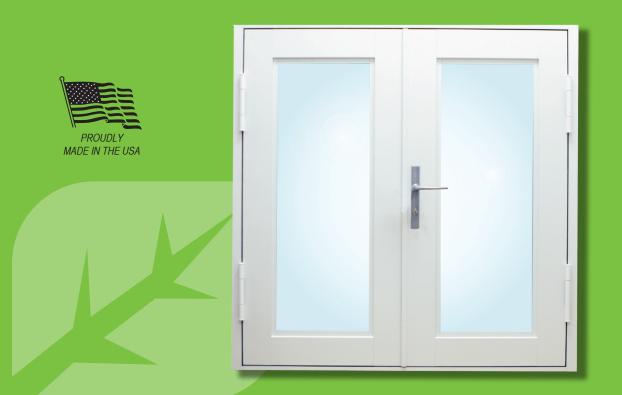

## **French Door**

# **French Door**

French Doors add elegance and distinction to any home. The EcoSeries 600 French Door combines durability and elegance that will add value to the beauty of any room in your home. It offers an exceptional view to the outside, bringing in a great amount light and ventilation to any room.

#### Miami-Dade County approved

NOA 12-0402.03 Also complies with the Florida Building

Code - high velocity hurricane zone